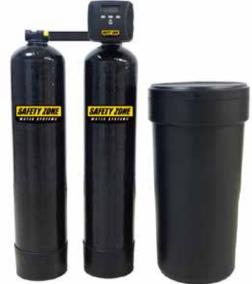

## Two-Tank System for City Water Quality Improvement

## **MODEL A2**

Our Model "A2" combination system is designed for city water to provide filtration and remove water hardness. This unique system has two tanks.

Tank #1 is the whole house water filter. Tank #2 is the water softener and conditioner.

With Model "A2" systems you get two treatments for one affordable price!