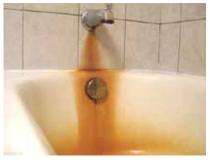

## **MODEL E**

Prevent corrosion from Acidic Water!

Corrosion like this can put pin holes in your copper pipes and leach lead from plumbing fixtures into your water.

Model "E" systems are designed for well water when pH is at 6 or below. Comes with dome hole tank for easy media replenishment.