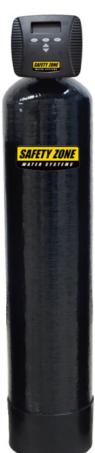

## Whole House Water Filters for City Water

### **MODEL B**

Do you drink bottled water because you suspect your tap water is unsafe? Remove chemicals, Chlorine, tastes and odors with our highly affordable model "B" systems.

### Non-Electric - No drain required!

### Removes / Reduces:

- Harmful chemicals
- VOCs
- Chlorine
- Tastes & odors

"Enjoy high quality water from every faucet"

| Model | Tank Size | Bathrooms |
|-------|-----------|-----------|
| B-150 | 10" x 54" | 1-3       |
| B-200 | 12" x 52" | 4-5       |
| B-300 | 14" x 65" | 6 or more |