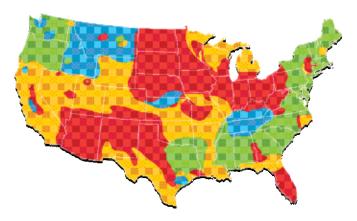

## **Hard Water Problems**

HARD WATER MAP

Hard water areas of the United States are shown above. (Hard levels are shaded in red and orange; moderate levels of hardness are shown in areas shaded in green.)