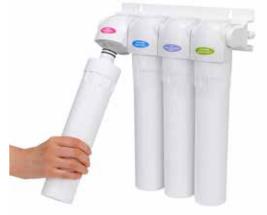

## **Drinking Water**

**MODEL SZ-RO** 

"With Reverse Osmosis Technology"

Quick Change Cartridges and Membrane

### **Removes / Reduces**

- Harmful chemicals
- VOCs & PFOS
- Trihalomethanes
- Bacteria
- Cysts
- Viruses

- Lead, other heavy metals
- Nitrates
- **Fluoride**
- Sodium
- Pharmaceuticals
- And more!

Model "SZ-RO" systems come with a dedicated faucet, installed by your kitchen sink to enjoy high quality water when needed.

#### MODELS

| Model   | Туре                                 |
|---------|--------------------------------------|
| SZ-RO   | Deluxe model for city or well water  |
| SZ-RO-P | Deluxe model with non-electric pump* |