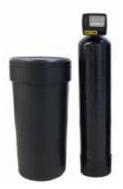

## Two-Tank System for City Water Quality Improvement

## **MODEL A2**

Our Model "A2" combination system is designed for city water to provide filtration and remove water hardness. This unique system has two tanks.

Tank #1 is the whole house water filter. Tank #2 is the water softener and conditioner.

With Model "A2" systems you get two treatments for one affordable price!