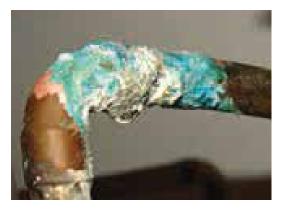

## **MODEL E**

Prevent corrosion from Acidic Water!

Corrosion like this can put pin holes in your copper pipes and leach lead from plumbing fixtures into your water.

Model "E" systems are designed for well water when pH is at 6 or below. Comes with dome hole tank for easy media replenishment.